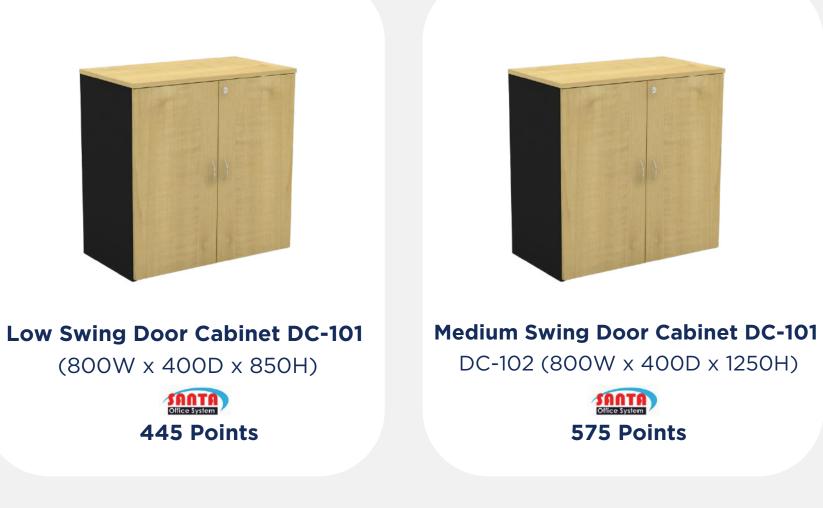

1,700 Points

**Cabinet and Rack** (SKRUVBY Storage combination, white, 130x140 cm)