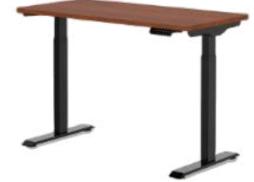

> SANTA Office System **190 Points**

Working Desk Fabric Divider with Brackets (1000W x 300H x 16Thk mm)

> SANTA Office System 175 Points

Adjustable Table (1200mm L x 600mm D x 25mm) benithem 2,599 Points