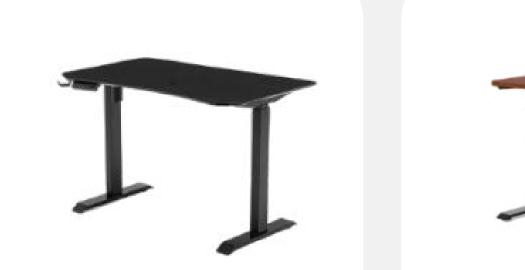

# **INFINITY8 Rewards Catalogue List**

Adjustable Table with Single Motor ST35-R16S SANTA Office System 1,250 Points

Adjustable Table with Double Motor SANTA Office System 2,000 Points

Working Desk Glass Divider with Brackets (1000W x 300H x 16Thk mm)