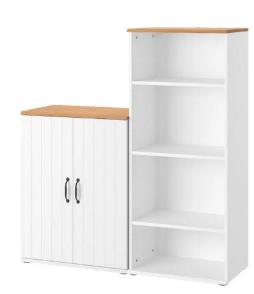

1,700 Points

**Cabinet and Rack** (SKRUVBY Storage combination, white, 130x140 cm)