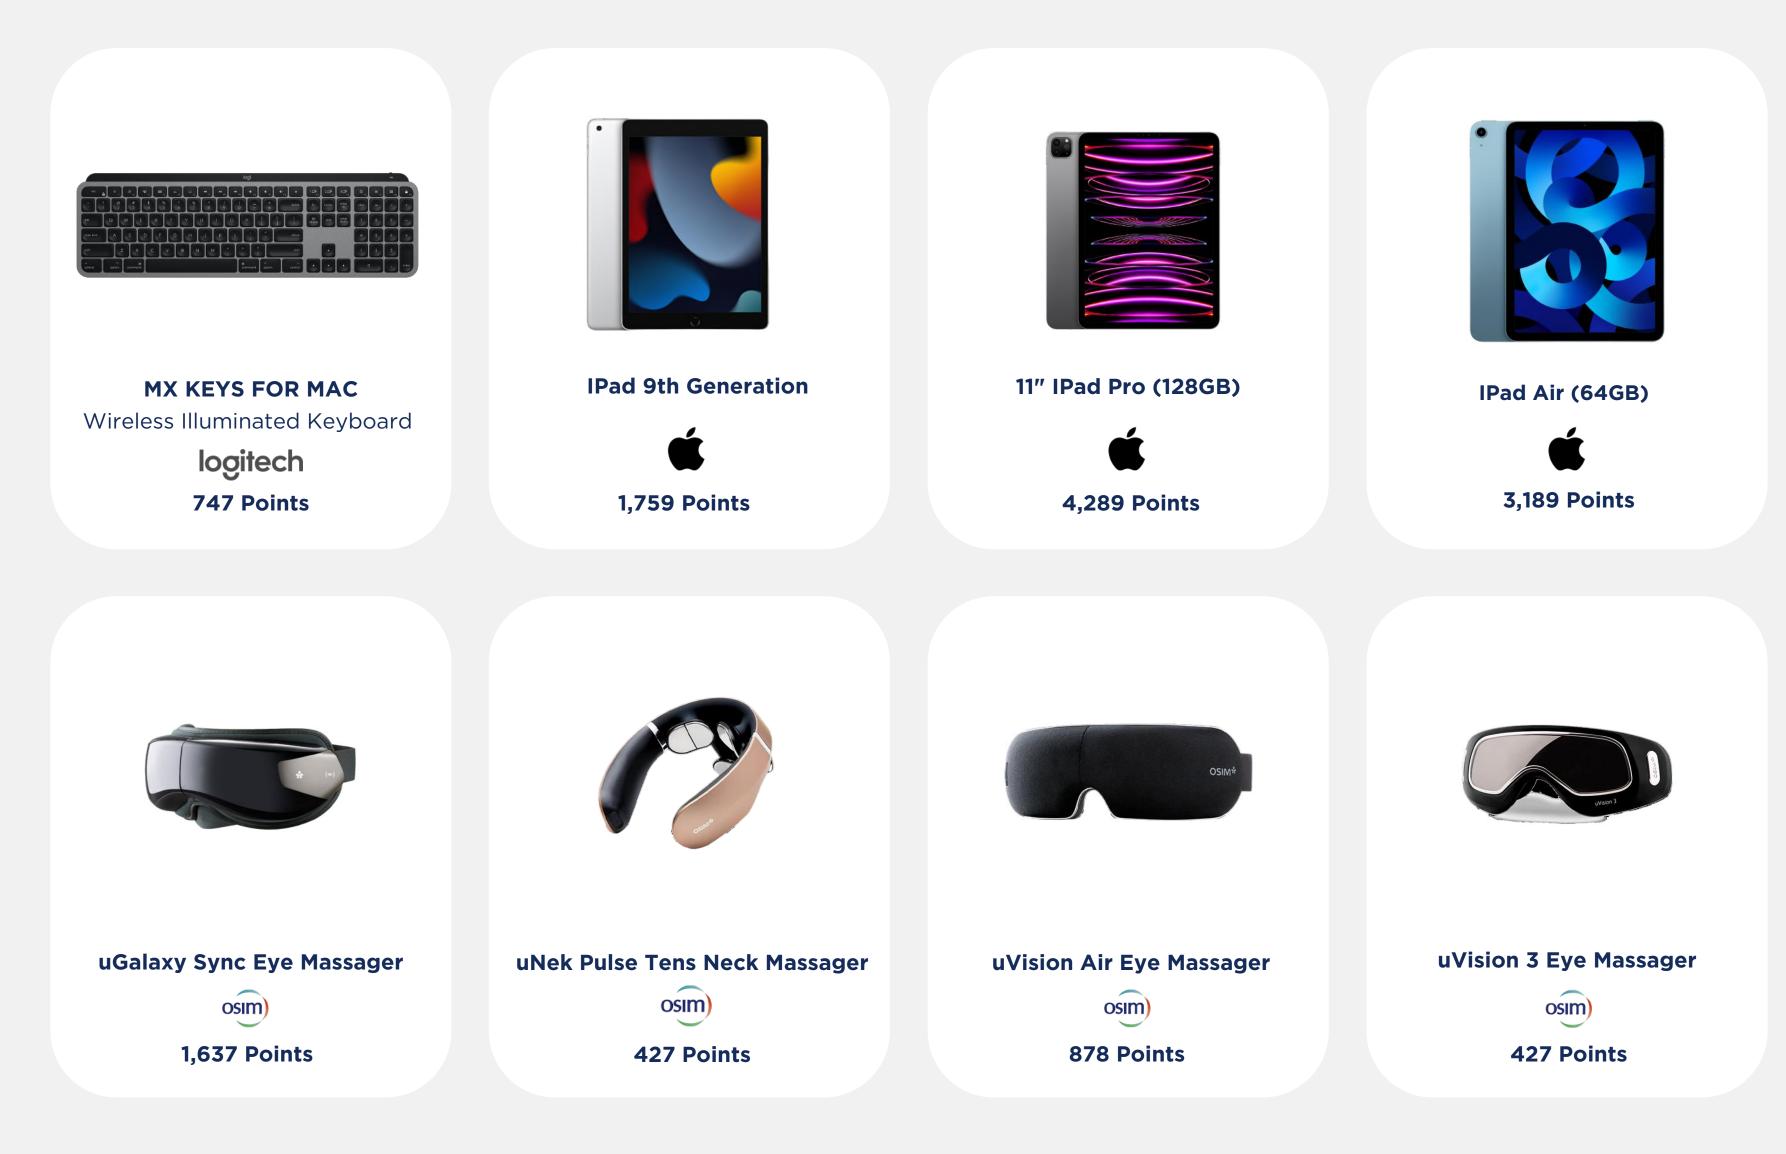

# **Furnitures & Office Use** 27" Monitor (Acer EK271) 24" 75Hz Curve Monitor (C240) acer PRISM+ 429 Points 999 Points

Logitech MK470 Slim Silent Wireless Keyboard & Mouse Combo logitech 269 Points

Logitech Webcam - BRIO 105

logitech 179 Points

Logitech Lift Vertical **Ergonomic Mouse** logitech 299 Points

### **K270 WIRELESS KEYBOARD** Full-size wireless keyboard

logitech 102 Points

### **Custom Keyboard - Voucher**

**500 Points** 

Desktop Rental (JOM Plan)

1,109 Points