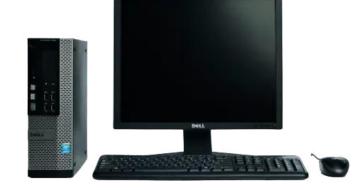

# **Furnitures & Office Use** 27" Monitor (Acer EK271) 24" 75Hz Curve Monitor (C240) acer PRISM+ 429 Points 999 Points

Logitech MK470 Slim Silent Wireless Keyboard & Mouse Combo logitech 269 Points

Logitech Webcam - BRIO 105