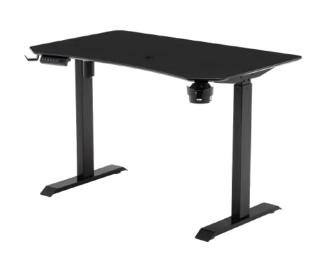

# **INFINITY8 Rewards Catalogue List**

Adjustable Table with Single Motor ST35-R16S SANTA Office System 1,250 Points

Adjustable Table with Double Motor SANTA Office System 2,000 Points

Working Desk Glass Divider with Brackets (1000W x 300H x 16Thk mm)

> SANTA Office System **190 Points**

Working Desk Fabric Divider with Brackets (1000W x 300H x 16Thk mm)

> SANTA Office System 175 Points

Adjustable Table (1200mm L x 600mm D x 25mm) benithem 2,599 Points