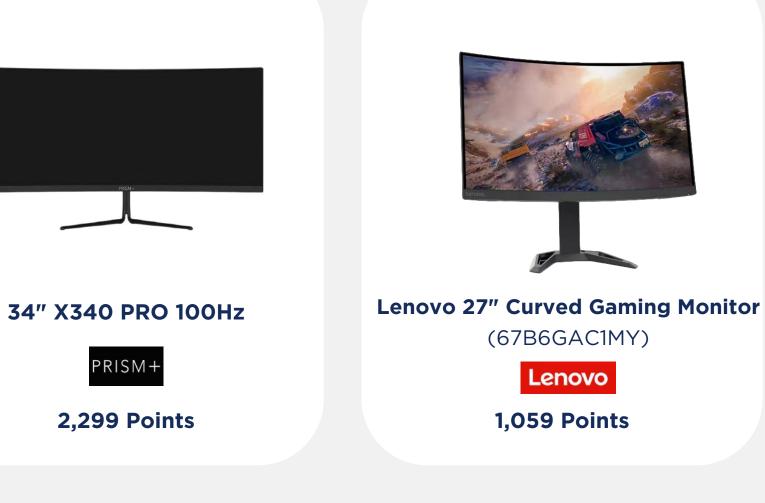

# **Furnitures & Office Use** 27" Monitor (Acer EK271) 24" 75Hz Curve Monitor (C240) acer PRISM+ 429 Points 999 Points

Logitech MK470 Slim Silent Wireless Keyboard & Mouse Combo logitech 269 Points

Logitech Webcam - BRIO 105