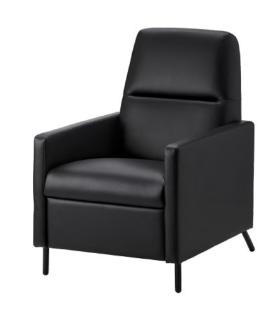

**Mid Back Mesh Black with** Adjustable Arm <mark>ben</mark>ithem<sup>\*</sup> 869 Points

Palette ii White Highback Synchron Arm benithem 1,099 Points

Armchair (GISTAD Recliner, Bomstad black)

> 1,110 Points