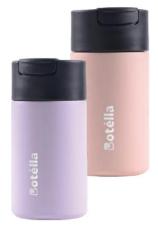

> döterra Wellness Advocate

**330** Points

15oz (430ml) Coffee Mug/Tumbler with Logo Engraving - (2 Nos)

200 Points

Plant - Philodendron burle-maxii Burle marx philodendron

**105 Points** 

catalogue. Any dispute you may have concerning any product shall be settled with the relevant service establishment and/or supplier which supplied the product. INFINITY8 will bear no responsibility for resolving such disputes or for the dispute itself.