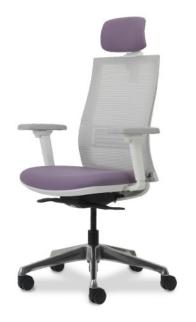

**Mid Back Mesh Black with** Adjustable Arm <mark>ben</mark>ithem<sup>\*</sup> 869 Points

Palette ii White Highback Synchron Arm benithem 1,099 Points

Armchair (GISTAD Recliner, Bomstad black)

> 1,110 Points